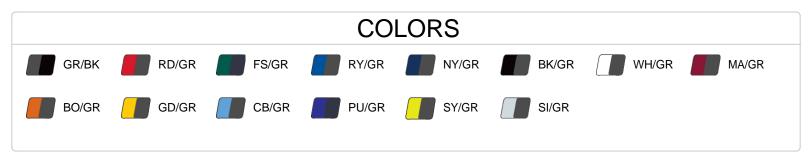

| SPECIFICATIONS                      |      |      |      |      |      |      |      |      |
|-------------------------------------|------|------|------|------|------|------|------|------|
| Color                               | XS   | S    | M    | L    | XL   | 2XL  | 3XL  | 4XL  |
| Piece Weight<br>measured in pounds  | 0.37 | 0.37 | 0.37 | 0.37 | 0.37 | 0.37 | 0.37 | 0.37 |
| Spec Body Length measured in inches | 26   | 27   | 28   | 29   | 30   | 31   | 32   | 33   |
| Spec Chest Width measured in inches | 18   | 19   | 21   | 23   | 25   | 27   | 29   | 31   |
| Case Count<br># of units per case   | 36   | 36   | 36   | 36   | 36   | 36   | 24   | 24   |