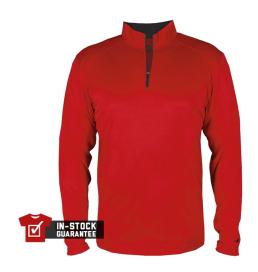

## #410200 MEN'S B-CORE 1/4 ZIP

• 100% Polyester moisture management/antimicrobial fabricSelf-fabric collar with 7" locking zipper - Contrast zipper & inner collar Badger sport paneled shoulder for maximum movement with coverstitchBadger heat seal logo on left sleeveComes in Ladies Style 4103 and Youth Style 2102