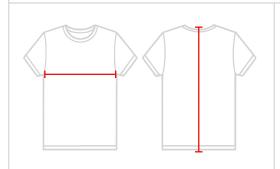

## HOW TO MEASURE

These product specifications reference a product's measurements. For sizing information and guidence, please reference our sizing charts.

## **BODY LENGTH**

Measured from the top of the shoulder to bottom of the back.

## **CHEST WIDTH**

Measured across the chest at its fullest part while laid flat.