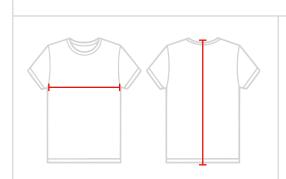

## **HOW TO MEASURE**

These product specifications reference a product's measurements. For sizing information and guidence, please reference our sizing charts.

## **BODY LENGTH**

Measured from the top of the shoulder to bottom of the back.

## **CHEST WIDTH**

Measured across the chest at its fullest part while laid flat.