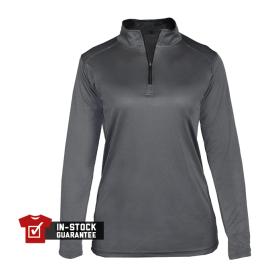

## #410300 WOMEN'S B-CORE WOMEN'S 1/4 ZIP

- 100% Polyester moisture management/antimicrobial fabric
- Self-fabric collar with 7" locking zipper Contrast zipper and inner collar
- Badger sport paneled shoulder for maximum movement with coverstitch
- Thumb holes in sleeves open bottom
- Badger heat seal logo on left sleeveComes in Men style 4102 and Youth style 2102