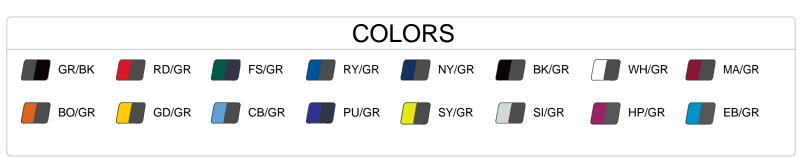

| SPECIFICATIONS                         |        |        |      |      |      |      |
|----------------------------------------|--------|--------|------|------|------|------|
| Color                                  | xs     | s      | M    | L    | XL   | 2XL  |
| Piece Weight<br>measured in pounds     | 0.37   | 0.37   | 0.37 | 0.37 | 0.37 | 0.37 |
| Spec Body Length<br>measured in inches | 26     | 27     | 28   | 29   | 30   | 31   |
| Spec Chest Width measured in inches    | 16 1/2 | 17 1/2 | 19   | 21   | 23   | 25   |
| Case Count # of units per case         | 36     | 36     | 36   | 36   | 36   | 36   |