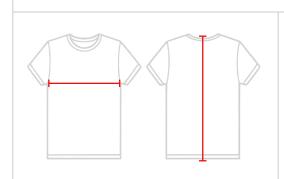

## HOW TO MEASURE

These product specifications reference a product's measurements. For sizing information and guidence, please reference our sizing charts.

## **BODY LENGTH**

Measured from the top of the shoulder to bottom of the back.

## **CHEST WIDTH**

Measured across the chest at its fullest part while laid flat.