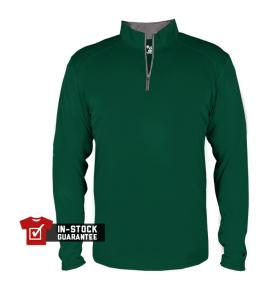

## #210200 YOUTH B-CORE YOUTH 1/4 ZIP

• 100% Polyester moisture management/antimicrobial fabricSelf-fabric collar with 5" locking zipper - Contrast zipper & inner collarBadger sport paneled shoulder for maximum movement with coverstitchBadger heat seal logo on left sleeve