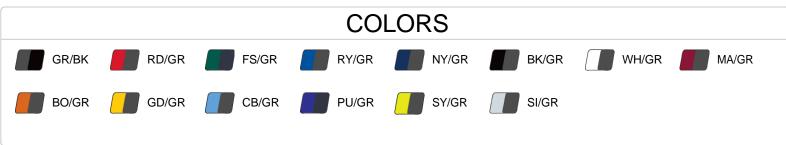

| SPECIFICATIONS                         |      |      |      |      |      |
|----------------------------------------|------|------|------|------|------|
| Color                                  | xs   | S    | M    | L    | XL   |
| Piece Weight<br>measured in pounds     | 0.25 | 0.25 | 0.25 | 0.25 | 0.25 |
| Spec Body Length<br>measured in inches | 21   | 23   | 25   | 26   | 27   |
| Spec Chest Width measured in inches    | 15   | 16   | 17   | 18   | 19   |
| Case Count # of units per case         | 36   | 36   | 36   | 36   | 36   |