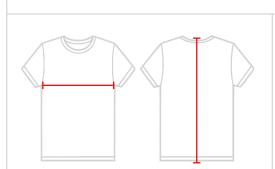

## HOW TO MEASURE

These product specifications reference a product's measurements. For sizing information and guidence, please reference our sizing charts.

## **BODY LENGTH**

Measured from the top of the shoulder to bottom of the back.

## **CHEST WIDTH**

Measured across the chest at its fullest part while laid flat.