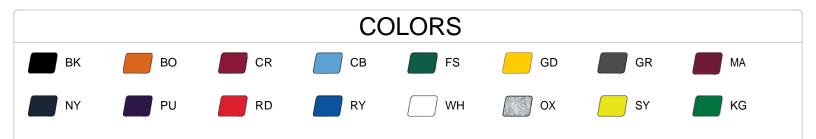

| SPECIFICATIONS                         |      |      |      |      |      |      |      |
|----------------------------------------|------|------|------|------|------|------|------|
| Color                                  | S    | М    | L    | XL   | 2XL  | 3XL  | 4XL  |
| Piece Weight<br>measured in pounds     | 0.36 | 0.36 | 0.36 | 0.36 | 0.36 | 0.36 | 0.36 |
| Spec Body Length<br>measured in inches | 29   | 30   | 31   | 32   | 33   | 34   | 35   |
| Spec Chest Width<br>measured in inches | 19   | 21   | 23   | 25   | 27   | 29   | 31   |
| Case Count<br># of units per case      | 36   | 36   | 36   | 36   | 36   | 24   | 24   |