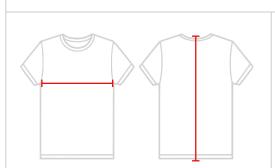

## HOW TO MEASURE

These product specifications reference a product's measurements. For sizing information and guidence, please reference our sizing charts.

## BODY LENGTH

Measured from the top of the shoulder to bottom of the back.

## **CHEST WIDTH**

Measured across the chest at its fullest part while laid flat.