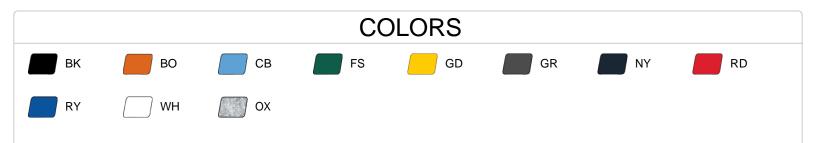

| SPECIFICATIONS                         |      |      |      |      |      |
|----------------------------------------|------|------|------|------|------|
| Color                                  | XS   | S    | Μ    | L    | XL   |
| Piece Weight<br>measured in pounds     | 0.24 | 0.24 | 0.24 | 0.24 | 0.24 |
| Spec Body Length<br>measured in inches | 21   | 23   | 25   | 26   | 27   |
| Spec Chest Width<br>measured in inches | 15   | 16   | 17   | 18   | 19   |
| Case Count<br># of units per case      | 36   | 36   | 36   | 36   | 36   |