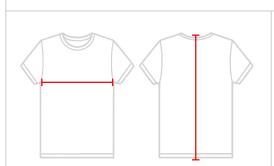

## HOW TO MEASURE

These product specifications reference a product's measurements. For sizing information and guidence, please reference our sizing charts.

## BODY LENGTH

Measured from the top of the shoulder to bottom of the back.

## **CHEST WIDTH**

Measured across the chest at its fullest part while laid flat.