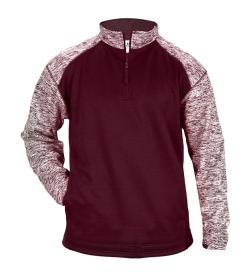

# #148700 UNISEX **BLEND SPORT FLEECE 1/4 ZIP**

• 100% Polyester moisture management fabric Sublimated shoulder panels, sleeves & collarTwo front pockets w/ headset in right pocketCuffs feature smooth hem front with rib on back halfContrast stitching Embroidered Badger logo on left sleeve