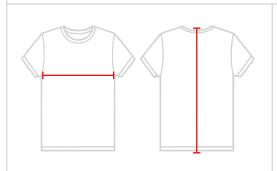

## HOW TO MEASURE

These product specifications reference a product's measurements. For sizing information and guidence, please reference our sizing charts.

### **BODY LENGTH**

Measured from the top of the shoulder to bottom of the back.

#### **CHEST WIDTH**

Measured across the chest at its fullest part while laid flat.