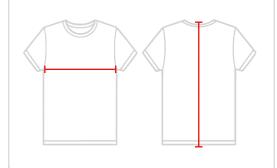

## HOW TO MEASURE

These product specifications reference a product's measurements. For sizing information and guidence, please reference our sizing charts.

### **BODY LENGTH**

Measured from the top of the shoulder to bottom of the back.

#### **CHEST WIDTH**

Measured across the chest at its fullest part while laid flat.