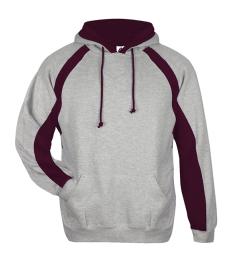

# #126200 UNISEX HOOK HOOD

- 9.5 oz. Ringspun 60% cotton/40% polyester
- Contrast rib trimmed two-ply hood with contrast liner and drawcord
- Contrast underarm and sleeve inserts
- Spandex reinforced rib knit cuffs and waistband
- Pouch front pocket with headset opening
- Plate-patch at neckline with room to embellish
- Embroidered Badger logo on left sleeve cuff