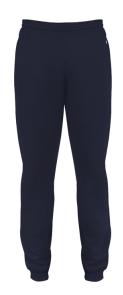

# #147500 MEN'S JOGGER PANT

- 100% Polyester
- moisture management fleece fabric
- Covered elastic
- waistband & drawcord
- Two deep side pockets
- Tapered fit in lower
- leg
- Reinforced spandex rib
- knit cuffs
- Embroidered Badger
- logo on left hip
- Comes in Ladies Style 1576