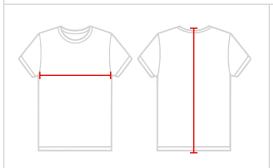

## **HOW TO MEASURE**

These product specifications reference a product's measurements. For sizing information and guidence, please reference our sizing charts.

### **BODY LENGTH**

Measured from the top of the shoulder to bottom of the back.

### **CHEST WIDTH**

Measured across the chest at its fullest part while laid flat.