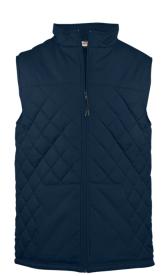

## #766600 WOMEN'S QUILTED WOMEN'S VEST

| SPECIFICATIONS                         |      |        |      |        |      |        |
|----------------------------------------|------|--------|------|--------|------|--------|
| Color                                  | xs   | s      | M    | L      | XL   | 2XL    |
| Piece Weight<br>measured in pounds     | 1.19 | 1.19   | 1.19 | 1.19   | 1.19 | 1.19   |
| Spec Body Length<br>measured in inches | 26   | 26 1/2 | 27   | 27 1/2 | 28   | 28 1/2 |
| Spec Chest Width measured in inches    | 18   | 20     | 21   | 23     | 25   | 27     |
| Case Count<br># of units per case      | 24   | 24     | 24   | 24     | 24   | 24     |