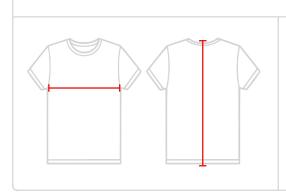

## HOW TO MEASURE

These product specifications reference a product's measurements. For sizing information and guidence, please reference our sizing charts.

## **BODY LENGTH**

Measured from the top of the shoulder to bottom of the back.

## **CHEST WIDTH**

Measured across the chest at its fullest part while laid flat.