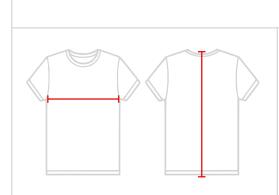

## HOW TO MEASURE

These product specifications reference a product's measurements. For sizing information and guidence, please reference our sizing charts.

## **BODY LENGTH**

Measured from the top of the shoulder to bottom of the back.

## CHEST WIDTH

Measured across the chest at its fullest part while laid flat.