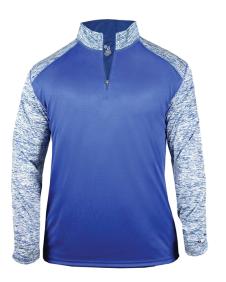

## #419700 MEN'S SPORT BLEND 1/4 ZIP

• 100% Polyester moisture management/antimicrobial fabricSublimated collar, shoulder panels & sleevesSelf-fabric collar with 7" locking zipperBadger sport paneled shoulder for maximum movement with coverstitchBadger heat seal logo on left sleeveComes in Ladies Style 4198