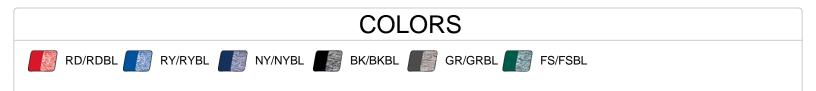

| SPECIFICATIONS                         |        |        |      |      |      |      |
|----------------------------------------|--------|--------|------|------|------|------|
| Color                                  | XS     | S      | м    | L    | XL   | 2XL  |
| Piece Weight<br>measured in pounds     | 0.36   | 0.36   | 0.36 | 0.36 | 0.36 | 0.36 |
| Spec Body Length<br>measured in inches | 26     | 27     | 28   | 29   | 30   | 31   |
| Spec Chest Width<br>measured in inches | 16 1/2 | 17 1/2 | 19   | 21   | 23   | 25   |
| Case Count<br># of units per case      | 36     | 36     | 36   | 36   | 36   | 36   |