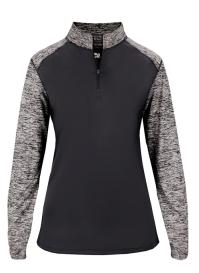

## #419800 WOMEN'S SPORT BLEND WOMEN'S 1/4 ZIP

• 100% Polyester moisture management/antimicrobial fabricSublimated collar, shoulder panels & sleevesSelf-fabric collar with 7" locking zipperBadger sport paneled shoulder for maximum movement with coverstitchBadger heat seal logo on left sleeve