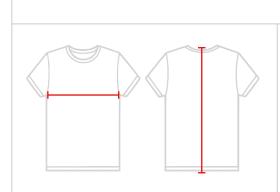

## HOW TO MEASURE

These product specifications reference a product's measurements. For sizing information and guidence, please reference our sizing charts.

## **BODY LENGTH**

Measured from the top of the shoulder to bottom of the back.

## **CHEST WIDTH**

Measured across the chest at its fullest part while laid flat.