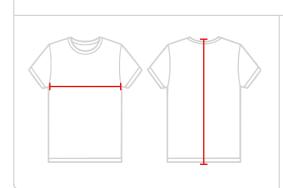

# HOW TO MEASURE

These product specifications reference a product's measurements. For sizing information and guidence, please reference our sizing charts.

## BODY LENGTH

Measured from the top of the shoulder to bottom of the back.

### CHEST WIDTH

Measured across the chest at its fullest part while laid flat.