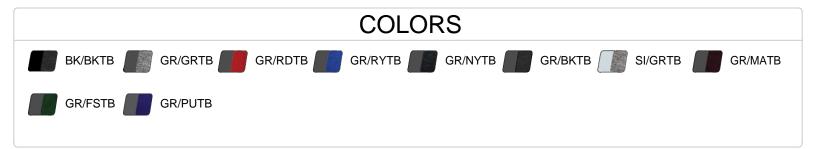

| SPECIFICATIONS                     |      |      |      |      |      |      |      |
|------------------------------------|------|------|------|------|------|------|------|
| Color                              | S    | Μ    | L    | XL   | 2XL  | 3XL  | 4XL  |
| Piece Weight<br>measured in pounds | 0.36 | 0.36 | 0.36 | 0.36 | 0.36 | 0.36 | 0.36 |
| Spec Inseam                        | 10   | 10   | 10   | 10   | 10   | 10   | 10   |
| Case Count<br># of units per case  | 36   | 36   | 36   | 36   | 36   | 24   | 24   |