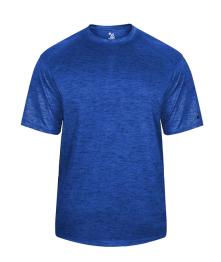

## #417100 MEN'S TONAL BLEND TEE

• 100% Sublimated polyester moisture management/antimicrobial performance fabricBadger sport shoulder for maximum movement with coverstitchSelf-fabric collar - Double-needle hemBadger heat seal logo on left sleeveComes in Ladies Style 4175 and Youth Style 2175