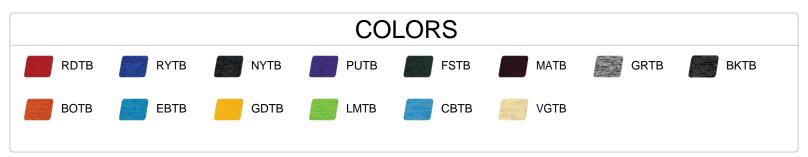

| SPECIFICATIONS                         |      |      |      |      |      |      |      |      |
|----------------------------------------|------|------|------|------|------|------|------|------|
| Color                                  | xs   | S    | M    | L    | XL   | 2XL  | 3XL  | 4XL  |
| Piece Weight measured in pounds        | 0.36 | 0.36 | 0.36 | 0.36 | 0.36 | 0.36 | 0.36 | 0.36 |
| Spec Body Length measured in inches    | 28   | 29   | 30   | 31   | 32   | 33   | 34   | 35   |
| Spec Chest Width<br>measured in inches | 17   | 19   | 21   | 23   | 25   | 27   | 29   | 31   |
| Case Count<br># of units per case      | 36   | 36   | 36   | 36   | 36   | 36   | 24   | 24   |