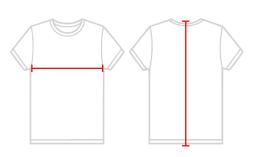

## HOW TO MEASURE These product specifications reference

These product specifications reference a product's measurements. For sizing information and guidence, please reference our sizing charts.

## **BODY LENGTH**

Measured from the top of the shoulder to bottom of the back.

## **CHEST WIDTH**

Measured across the chest at its fullest part while laid flat.