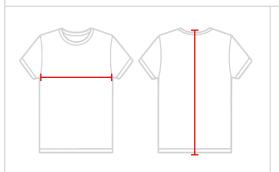

### HOW TO MEASURE

These product specifications reference a product's measurements. For sizing information and guidence, please reference our sizing charts.

#### **BODY LENGTH**

Measured from the top of the shoulder to bottom of the back.

#### **CHEST WIDTH**

Measured across the chest at its fullest part while laid flat.